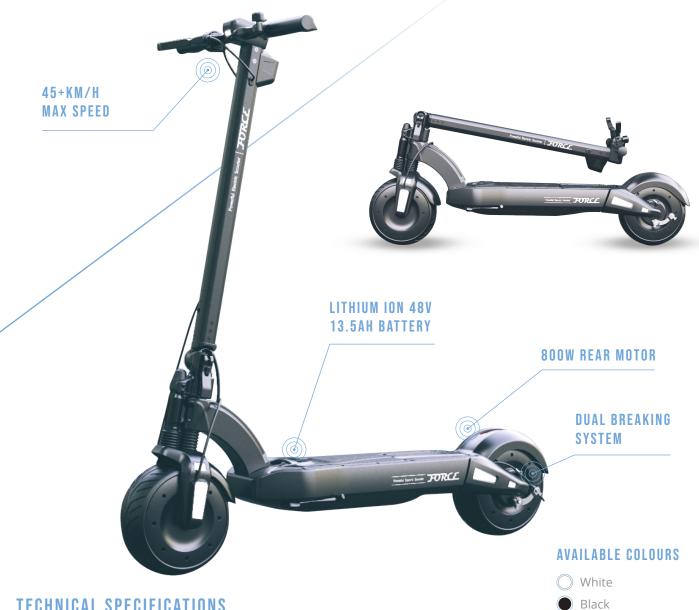

## **FORCE**

## TECHNICAL SPECIFICATIONS

| Model            | FORCE                                                 |
|------------------|-------------------------------------------------------|
| Max Range        | 50km-60km (*depending on rider size & terrain)        |
| Top Speed        | 25km/h (limited) 45+km/h (private property)           |
| Battery          | Lithium Ion 48v 13.5ah (removable)                    |
| Charging Time    | 5 hrs (Single Charger) 2.5hrs (Dual charger)          |
| Motor            | 800W Rated Power - 1800W Maximum Power   72 Nm Torque |
| Dimensions       | 1150x1200x500mm                                       |
| Weight           | 29.5kg                                                |
| Max Load         | 130kg                                                 |
| Tyres            | 10" Solid                                             |
| Brakes           | Electromagnetic + Drum                                |
| Shock/Suspension | Link Type front and rear                              |
| Lights           | COB LED                                               |
|                  |                                                       |