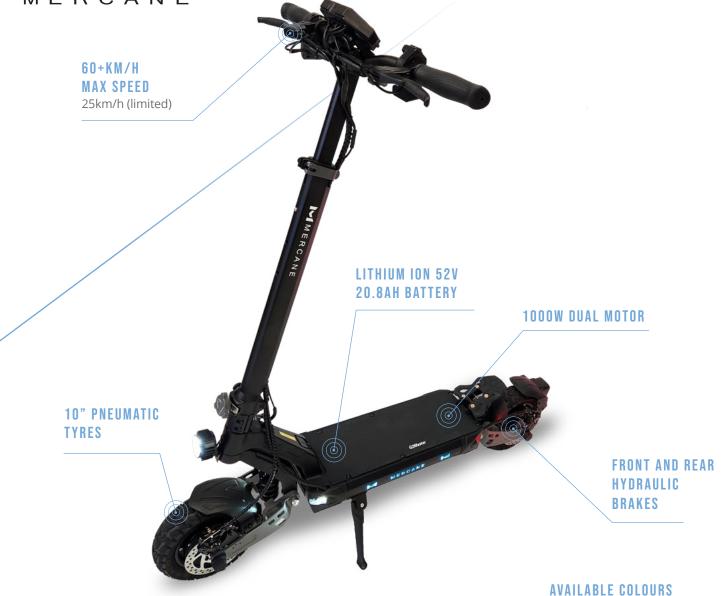

## **G2 MASTER+**

## **TECHNICAL SPECIFICATIONS**

Black

| Model            | G2 Master+                                    |
|------------------|-----------------------------------------------|
| Max Range        | 75km (*depending on rider size & terrain)     |
| Top Speed        | 25km/h (limited) 60+km/h (private property)   |
| Battery          | Lithium Ion 52v 20.8Ah                        |
| Charging Time    | 6-7hrs                                        |
| Motor            | Dual 1000W                                    |
| Dimensions       | 1250x1315x590mm                               |
| Weight           | 33kg                                          |
| Max Load         | 120kg                                         |
| Tyres            | 10" Pneumatic                                 |
| Brakes           | Front and Rear Hydraulic Brakes               |
| Shock/Suspension | Dual Spring Shock                             |
| Lights           | Front, Rear and Braking Light with Indicators |
|                  |                                               |