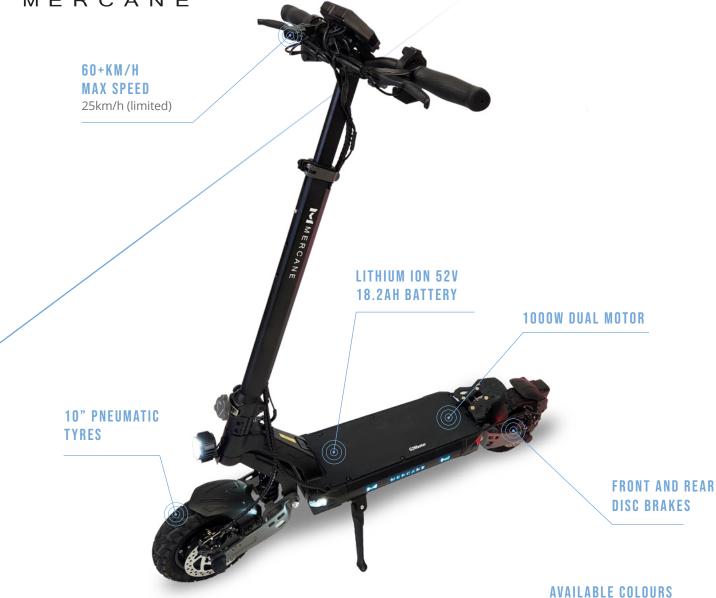

## **G2 MASTER**

## **TECHNICAL SPECIFICATIONS**

Black

| Model            | G2 Master                                     |
|------------------|-----------------------------------------------|
| Max Range        | 60km (*depending on rider size & terrain)     |
| Top Speed        | 25km/h (limited) 60+km/h (private property)   |
| Battery          | Lithium Ion 52v 18.2Ah                        |
| Charging Time    | 6-7hrs                                        |
| Motor            | Dual 1000W                                    |
| Dimensions       | 1250x1315x590mm                               |
| Weight           | 33kg                                          |
| Max Load         | 120kg                                         |
| Tyres            | 10" Pneumatic                                 |
| Brakes           | Front and Rear Disc Brakes                    |
| Shock/Suspension | Dual Spring Shock                             |
| Lights           | Front, Rear and Braking Light with Indicators |
|                  |                                               |